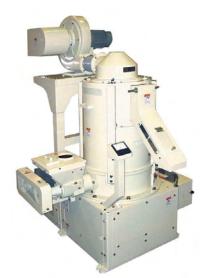

# Technology

The core technology of the 4M Modular Mill is centred on the world leading Satake maize degerming system comprising:

Pre-conditioning system VBF vertical degermer KB polisher.

## Machines