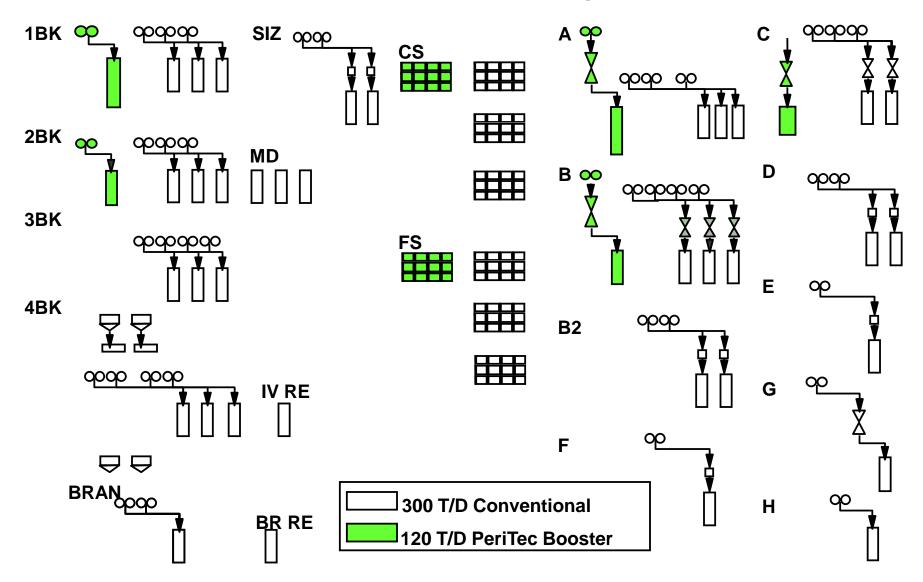

### PERITEC BOOSTER: Cost Effective Capacity Increase

## Cost Effective Capacity Increase