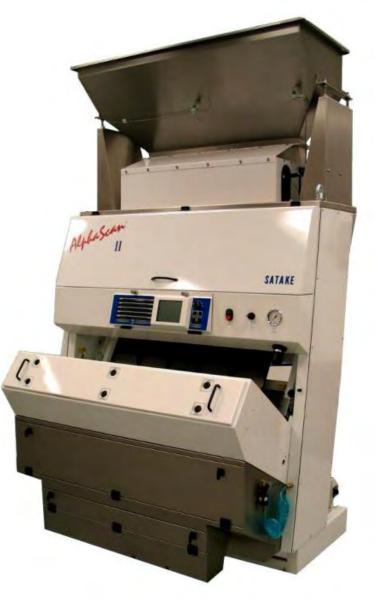

# ALPHASCAN DESIGNED FOR CEREALS...

### EASY TO OPERATE

**AVAILABLE IN FOUR SIZES** (1, 2, 3 or 5 Channels)