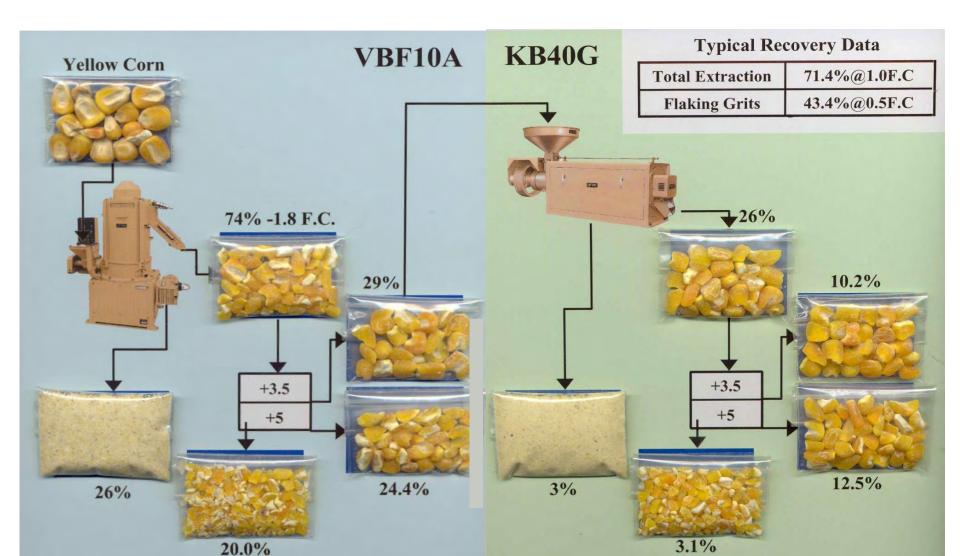

# Technology

The core technology of the 4M Modular Mill is centred on the world leading Satake maize degerming system comprising:

Pre-conditioning system VBF vertical degermer KB polisher.