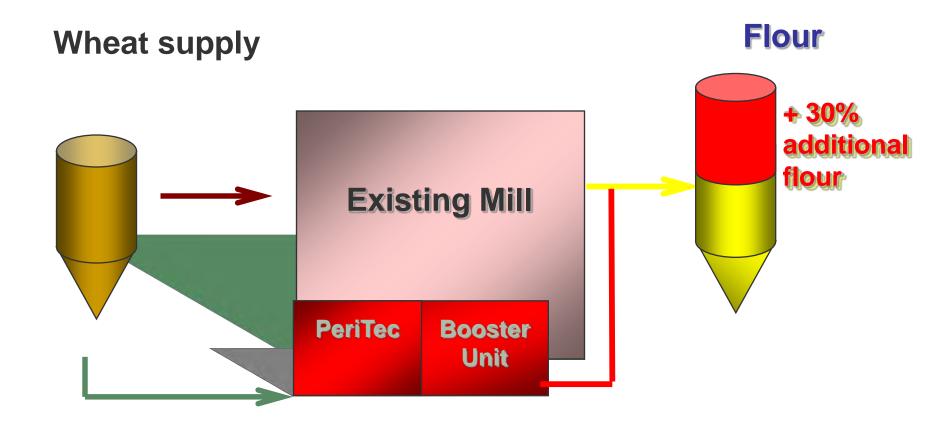

### PERITEC BOOSTER: Cost Effective Capacity Increase

## Cost Effective Capacity Increase