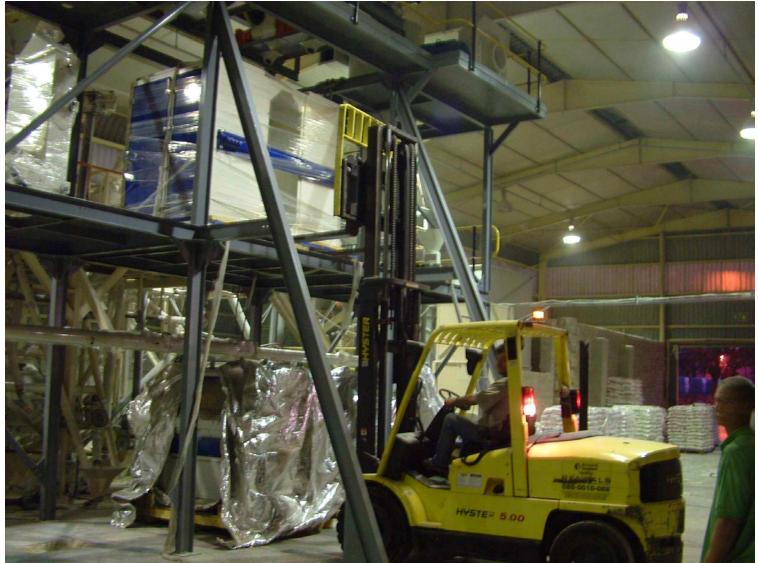

# Rapid Assembly

Assembly of Modules Prior to Despatch

# Installation

After receipt on site the modules are lifted into position and quickly bolted together to form a rigid assembly