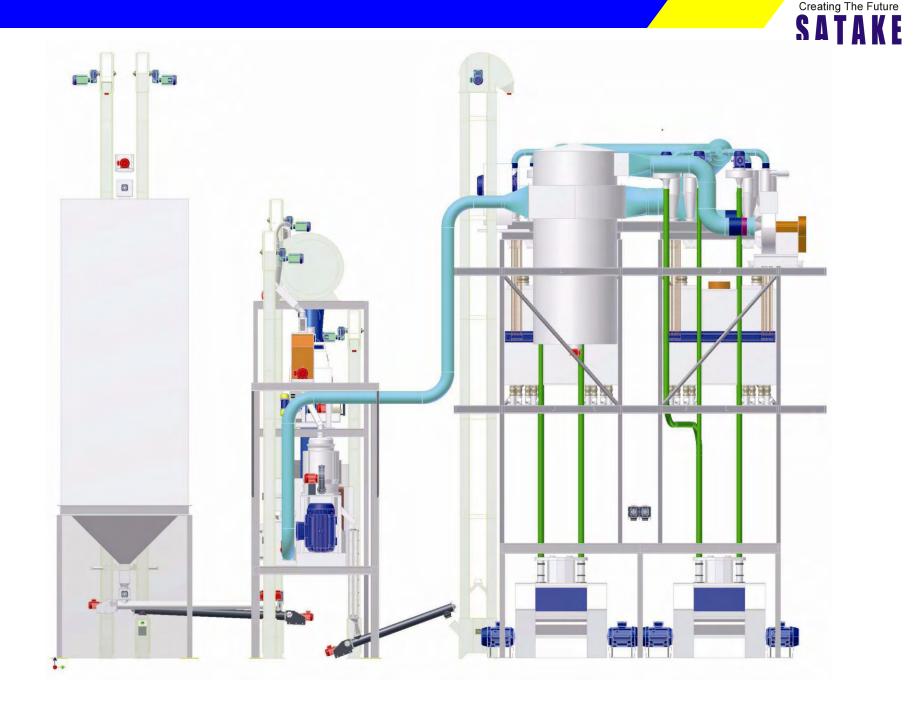

### Flour Mills – Modular and Booster

**Modular Flour Mill** 

#### **Technology** The core technology of the Modular Mill is centred on the world **leading Satake Wheat "PeriTec" Debranning system comprising:**

Pre-conditioning system VCW Peritec Debranner