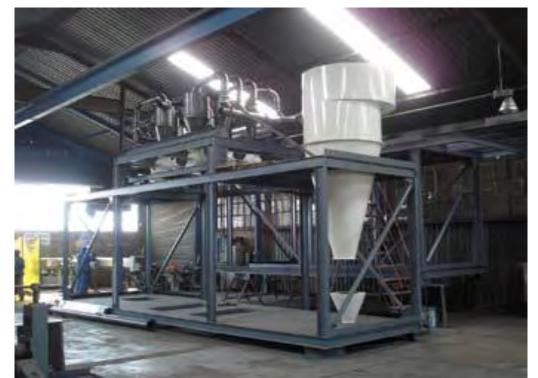

Assembly of Modules Prior to Despatch

# Installation

After receipt on site the modules are lifted into position and quickly bolted together to form a rigid assembly