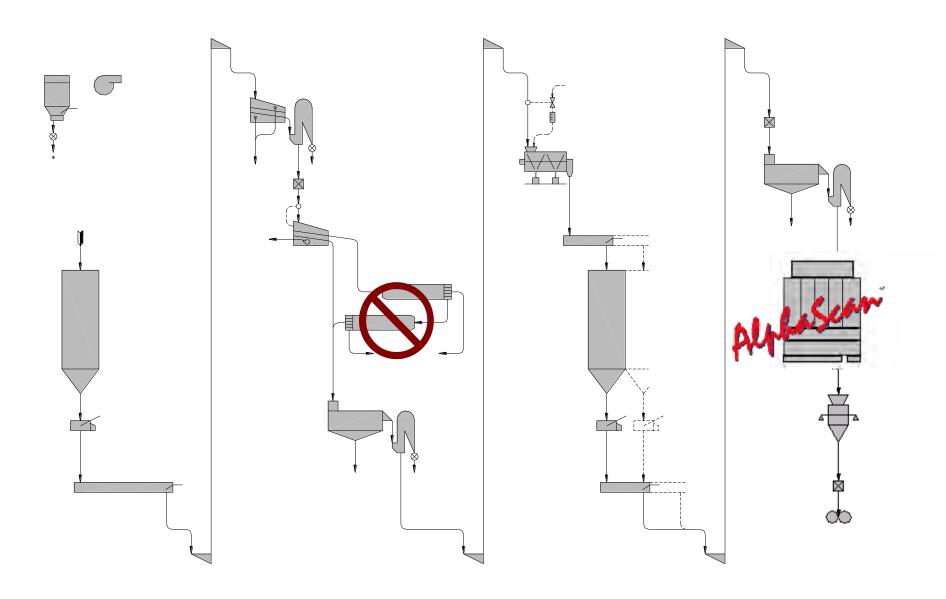

# Design Concept

Four functional modules: cleaning, degerming, polishing and milling.

Supplied as a full set for a new plant or individually for upgrading an existing system

# Technology

The core technology of the 4M Modular Mill is centred on the world leading Satake maize degerming system comprising:

Pre-conditioning system VBF vertical degermer KB polisher.

# The preassembly is completed to a remarkable degree as it includes not only principal machines, but also:

pneumatic conveying cyclones - airlock assemblies - mechanical handling equipment – ducting - cable trays - piping - electrical and control systems - MCC panels and all electrical hardware.

# Installation

After receipt on site the modules are lifted into position and quickly bolted together to form a rigid assembly