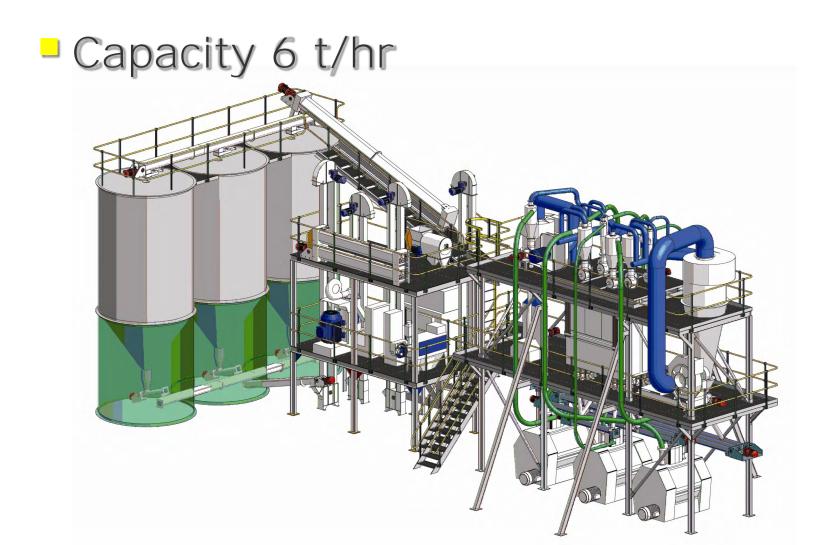

# Design Concept

Four functional modules: cleaning, degerming, polishing and milling.

Supplied as a full set for a new plant or individually for upgrading an existing system