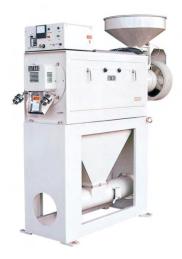

#### **Technology** The core technology of the Modular Mill is centred on the world **leading Satake Wheat "PeriTec" Debranning system comprising:**

Pre-conditioning system VCW Peritec Debranner

## Machines