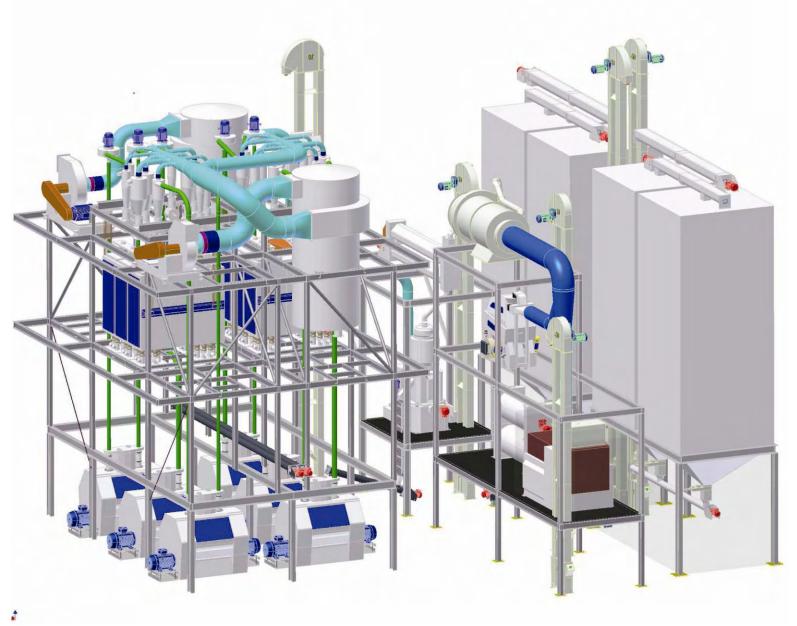

# Rapid Assembly

# The preassembly is completed to a remarkable degree as it includes not only principal machines, but also:

pneumatic conveying cyclones - airlock assemblies - mechanical handling equipment – ducting - cable trays - piping - electrical and control systems - MCC panels and all electrical hardware.

Assembly of Modules Prior to Despatch