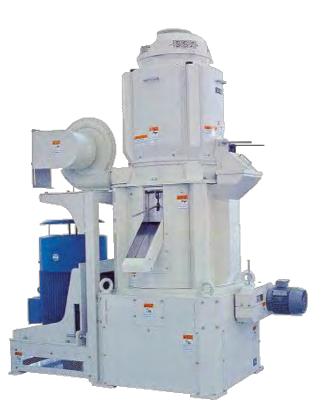

# Technology

The core technology of the 4M Modular Mill is centred on the world leading Satake maize degerming system comprising:

Pre-conditioning system VBF vertical degermer KB polisher.

#### **Technology** The core technology of the Modular Mill is centred on the world **leading Satake Wheat "PeriTec" Debranning system comprising:**

Pre-conditioning system VCW Peritec Debranner