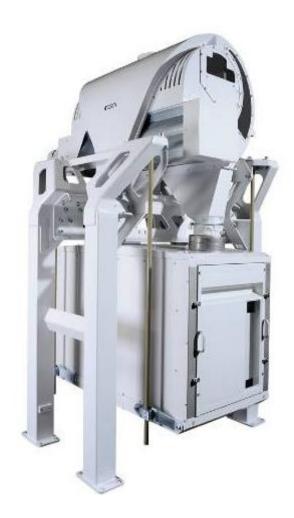

## Efficient cleaning at high throughput rate. High-Performance Grain Classifier Vega MTVA.

- Accurate grading and cleaning
- High throughput on minimum footprint
- Easy operation and maintenance
- Low energy consumption