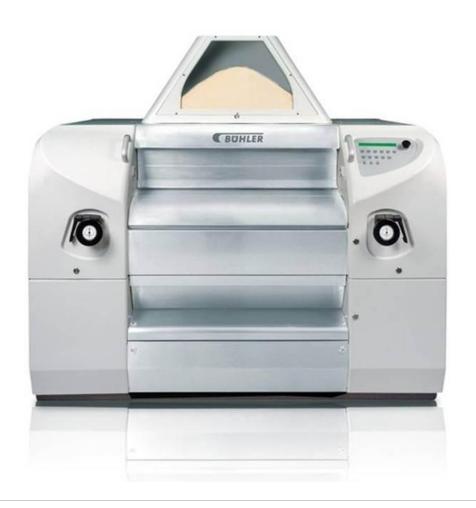

### Setting standards in grain milling. Antares roller mill MDDR.

- Perfect grinding
- Highest sanitation standards
- Excellent operating reliability
- Superior design

#### Taking responsibility in all market levels.

Grow with Bühler in all markets.

Roller mill MDDP for standard applications.

Roller mill Antares MDDR for advanced applications.