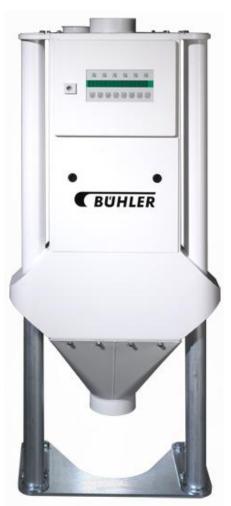

#### Precise and efficient grain moisture control. Automatic Moisture Control MYFD.

- High measuring accuracy
- Constant moisture
- Compact and safe
- Low maintenance