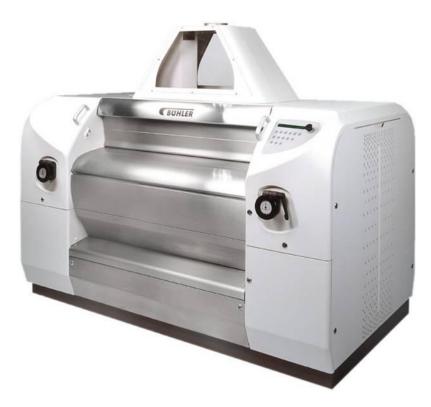

### Setting standards in grain milling. Antares roller mill MDDR.

- Perfect grinding
- Highest sanitation standards
- Excellent operating reliability
- Superior design