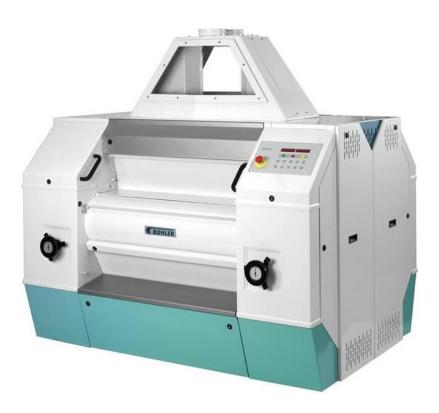

### Setting standards in grain milling. Antares roller mill MDDR.

- Perfect grinding
- Highest sanitation standards
- Excellent operating reliability
- Superior design