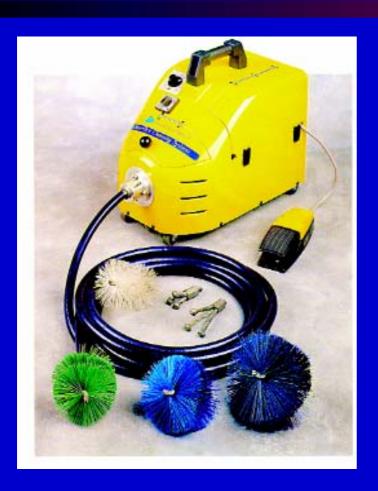

### Rotaflex<sup>TM</sup> Features & Benefits

#### INTEGRATED DESIGN

First to be designed & manufactured by a contractor

#### INCREASED POWER

- High torque for improved cleaning standard
- Greater versatility range 25mm to
   500mm (1" 20") diameter

#### VARIABLE SPEED

- Wider versatility for different applications
- Reduces risk of damage to spouts / pipework

### Rotaflex<sup>TM</sup> Features & Benefits

- CE/UL/CSA Approved (Europe/USA/Canada)
- FOOD SAFE Flexi-Drive(Cyanide Free Cover)
- DIRECT DRIVE Greater Reliability
- CRUSH RESISTANT FLEXI-DRIVE Longer Service Life
- Optional Extras
  - Simultaneous Air, Fumigant or Water Flush
  - Interchangeable tool heads.