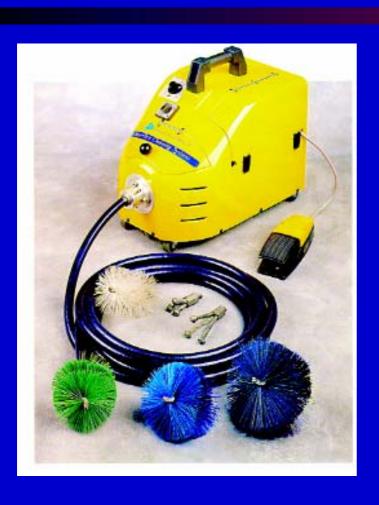

### Rotaflex<sup>TM</sup> Features & Benefits

#### INTEGRATED DESIGN

First to be designed & manufactured by a contractor

#### INCREASED POWER

- High torque for improved cleaning standard
- Greater versatility range 25mm to
   500mm (1" 20") diameter

#### VARIABLE SPEED

- Wider versatility for different applications
- Reduces risk of damage to spouts / pipework

### Rotaflex<sup>TM</sup> Features & Benefits

- CE/UL/CSA Approved (Europe/USA/Canada)
- FOOD SAFE Flexi-Drive(Cyanide Free Cover)
- DIRECT DRIVE Greater Reliability
- CRUSH RESISTANT FLEXI-DRIVE Longer Service Life
- Optional Extras
  - Simultaneous Air, Fumigant or Water Flush
  - Interchangeable tool heads.