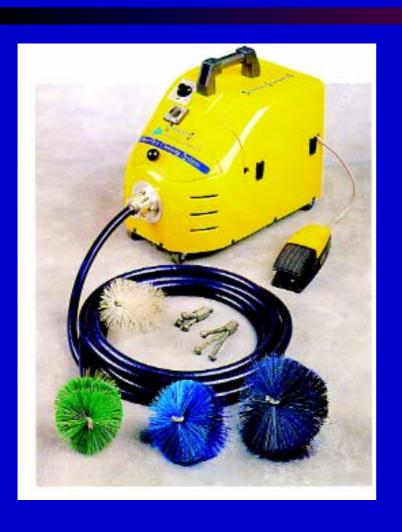

### Rotaflex<sup>TM</sup> Features & Benefits

#### INTEGRATED DESIGN

First to be designed & manufactured by a contractor

#### INCREASED POWER

- High torque for improved cleaning standard
- Greater versatility range 25mm to
   500mm (1" 20") diameter

#### VARIABLE SPEED

- Wider versatility for different applications
- Reduces risk of damage to spouts / pipework

### Rotaflex<sup>TM</sup> Features & Benefits

- CE/UL/CSA Approved (Europe/USA/Canada)
- FOOD SAFE Flexi-Drive(Cyanide Free Cover)
- DIRECT DRIVE Greater Reliability
- CRUSH RESISTANT FLEXI-DRIVE Longer Service Life
- Optional Extras
  - Simultaneous Air, Fumigant or Water Flush
  - Interchangeable tool heads.