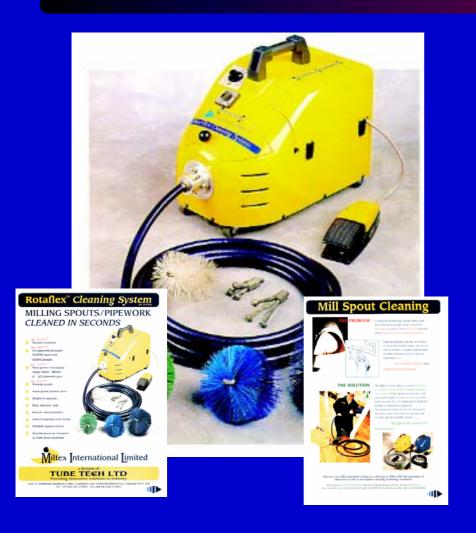

### Rotaflex

- Rotaflex<sup>TM</sup> Systems
  - Spouts / Pipework
  - Silo roof cleaning
- More than 20 Distributors and Agents Worldwide.

# The Solution Rotaflex™

- 8-12metre in 30seconds
- 8 sifter mill in only 1 day
- Pipework free of damage
- CLEANER

### Rotaflex<sup>TM</sup> Features & Benefits

- CE/UL/CSA Approved (Europe/USA/Canada)
- FOOD SAFE Flexi-Drive(Cyanide Free Cover)
- DIRECT DRIVE Greater Reliability
- CRUSH RESISTANT FLEXI-DRIVE Longer Service Life
- Optional Extras
  - Simultaneous Air, Fumigant or Water Flush
  - Interchangeable tool heads.