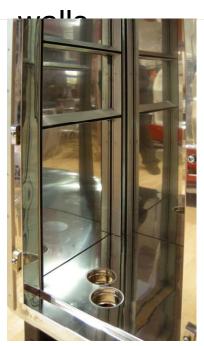

3- Condensation in the sieving passages reduced dramatically by using special panels between sieving passage walls.

4- Insulation struts, which are used inorder to insulate the sieving frame bulks, are manufactured from aluminium profiles with seal channels and specially designed spaces, results maximum insulation.