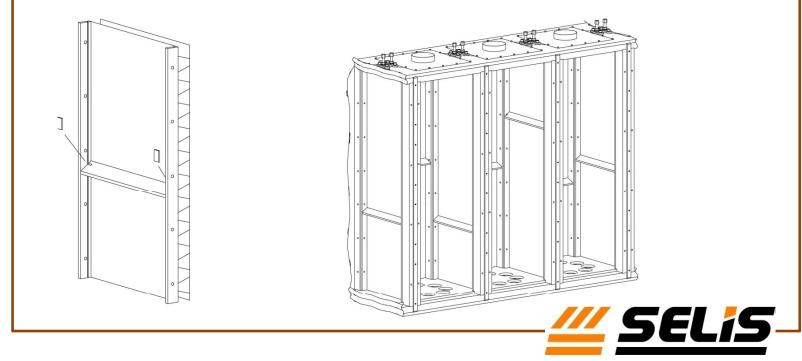

# Temel HARMANKAYA Food Processing Engineer Export Director

Innovations on Selis silvernox sifter;

1- Manufacturing of the sieving units as monoblock – frame and without dividings between the passages

1- Manufacturing of the sieving units as monoblock

- frame and without dividings between the

passages

2- Sieving passages are divided with stainless steel mobile plates which can dismantle.

2- Sieving passages are divided with stainless steel mobile plates which can dismantle.