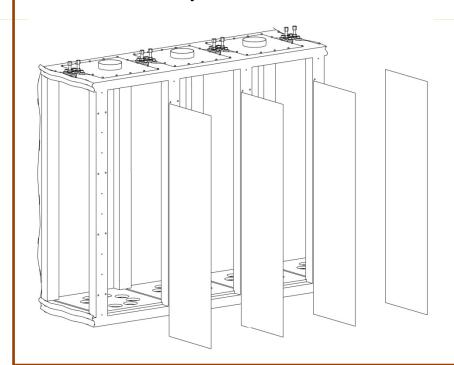

- frame and without dividings between the

passages

2- Sieving passages are divided with stainless steel mobile plates which can dismantle.

2- Sieving passages are divided with stainless steel mobile plates which can dismantle.

3- Condensation in the sieving passages reduced dramatically by using special panels between sieving passage walls.

4- Insulation struts, which are used inorder to insulate the sieving frame bulks, are manufactured from aluminium profiles with seal channels and specially designed spaces, results maximum insulation.