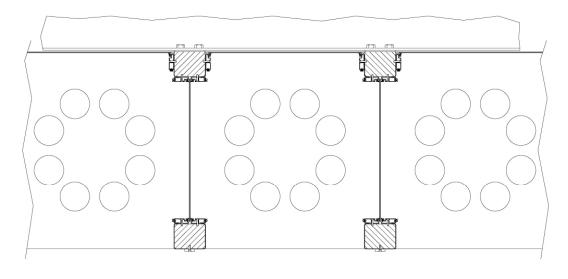

3- Condensation in the sieving passages reduced dramatically by using special panels between sieving passage walls.

4- Insulation struts, which are used inorder to insulate the sieving frame bulks, are manufactured from aluminium profiles with seal channels and specially designed spaces, results maximum insulation.

4- Insulation struts are manufactured from aluminium profiles with seal channels and specially designed spaces

4- Insulation struts are manufactured from aluminium profiles with seal channels and specially designed spaces