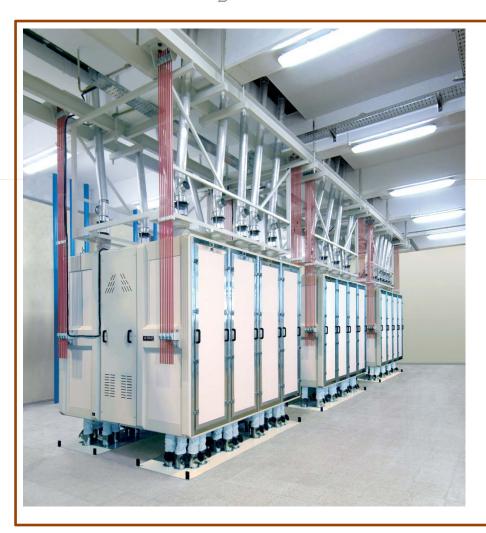

# Temel HARMANKAYA Food Processing Engineer Export Director

Innovations on Selis silvernox sifter;

1- Manufacturing of the sieving units as monoblock – frame and without dividings between the passages

1- Manufacturing of the sieving units as monoblock

- frame and without dividings between the

passages

2- Sieving passages are divided with stainless steel mobile plates which can dismantle.

2- Sieving passages are divided with stainless steel mobile plates which can dismantle.

3- Condensation in the sieving passages reduced dramatically by using special panels between sieving passage walls.

4- Insulation struts, which are used inorder to insulate the sieving frame bulks, are manufactured from aluminium profiles with seal channels and specially designed spaces, results maximum insulation.

4- Insulation struts are manufactured from aluminium profiles with seal channels and specially designed spaces

4- Insulation struts are manufactured from aluminium profiles with seal channels and specially designed spaces

5- Diverting blocks, made from aluminium profiles, can be fixed easly on any place along the passage walls.

5- Diverting blocks ,made from aluminium profiles , can be fixed easly on any place along the passage walls.

5- Diverting blocks ,made from aluminium profiles , can be fixed easly on any place along the passage

#### Bottom line.....

- Reduces maintenance cost and time
- Reduced downtime
- Maximum insulation
- High quality end product, higher extraction