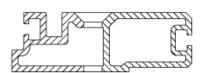

4- Insulation struts are manufactured from aluminium profiles with seal channels and specially designed spaces

4- Insulation struts are manufactured from aluminium profiles with seal channels and specially designed spaces

5- Diverting blocks, made from aluminium profiles, can be fixed easly on any place along the passage walls.

5- Diverting blocks ,made from aluminium profiles , can be fixed easly on any place along the passage walls.

5- Diverting blocks ,made from aluminium profiles , can be fixed easly on any place along the passage