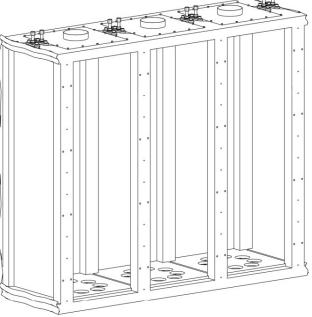

# Temel HARMANKAYA Food Processing Engineer Export Director

Innovations on Selis silvernox sifter;

1- Manufacturing of the sieving units as monoblock – frame and without dividings between the passages

1- Manufacturing of the sieving units as monoblock

- frame and without dividings between the

passages

2- Sieving passages are divided with stainless steel mobile plates which can dismantle.

2- Sieving passages are divided with stainless steel mobile plates which can dismantle.