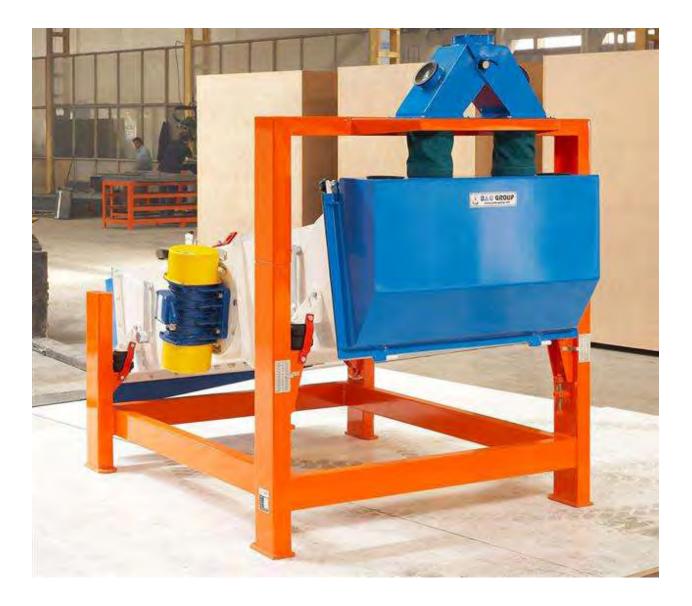

## **NEW SEPARATOR**

New generation separator, is the most important point before milling section incase you are working with dirty wheat separation must be very sensitively before going to be milled New separator has three different separation step ; first upper inlet of machine has three layers of passing of wheat and this help to the wheat easily cleaned then wheat goes to the enterence sieve of seperator and then there is more to decks of sieve from the middle point of sifting there is another aspiration cleaning and this helps to aspirate the wheat during separation.