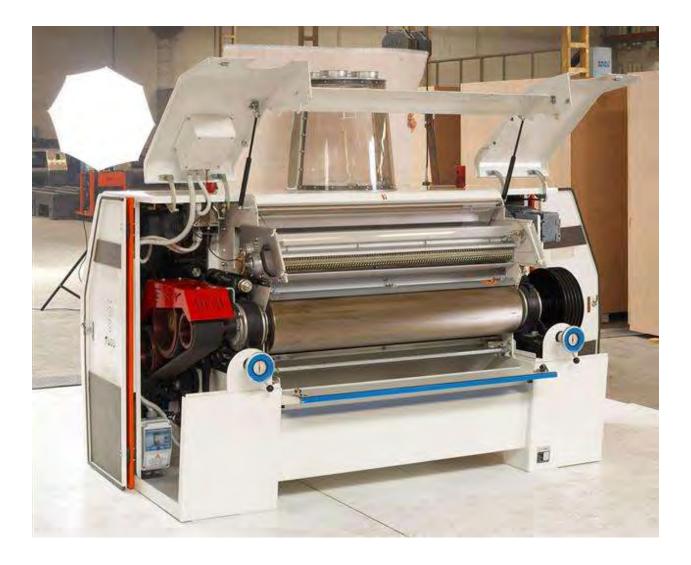

## THE NEW ROLLERMILL

Our new generation of rollermill has a lot of difference than standards model of rollermills Such as strongest body comparing with all other rollermills in all over the world. Roll adjustment hand wheels are protected by special covers not to let everybody to touch and change the adjusted machine Roll changing connection part to the body of rollermill very practical and very useful for easy work, New design of feeding roll gate and long life using after one adjustment Bearing temperature indicator and warning system Rollermill roll distance electronical adjustment system Inner sucked pneumatic lifting system Stainless steel application where it gets in to touch with product