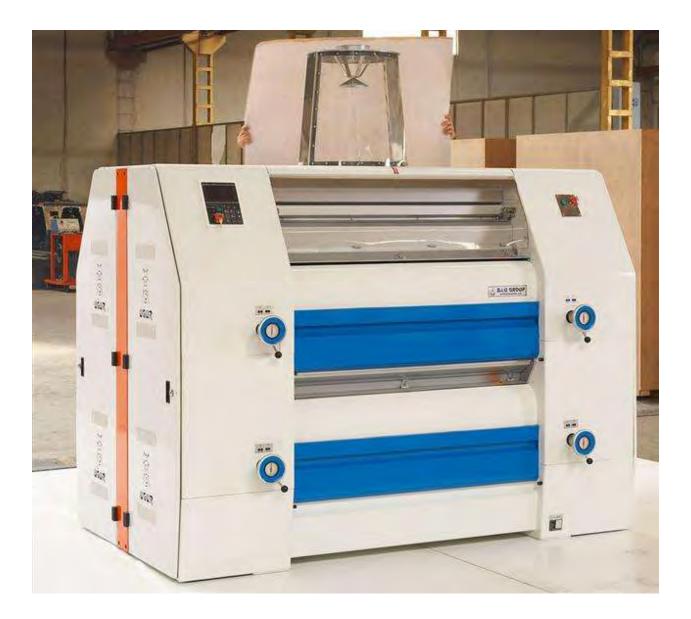

## THE NEW ROLLERMILL

Our new generation of rollermill has a lot of difference than standards model of rollermills Such as strongest body comparing with all other rollermills in all over the world. Roll adjustment hand wheels are protected by special covers not to let everybody to touch and change the adjusted machine Roll changing connection part to the body of rollermill very practical and very useful for easy work, New design of feeding roll gate and long life using after one adjustment Bearing temperature indicator and warning system Rollermill roll distance electronical adjustment system Inner sucked pneumatic lifting system Stainless steel application where it gets in to touch with product