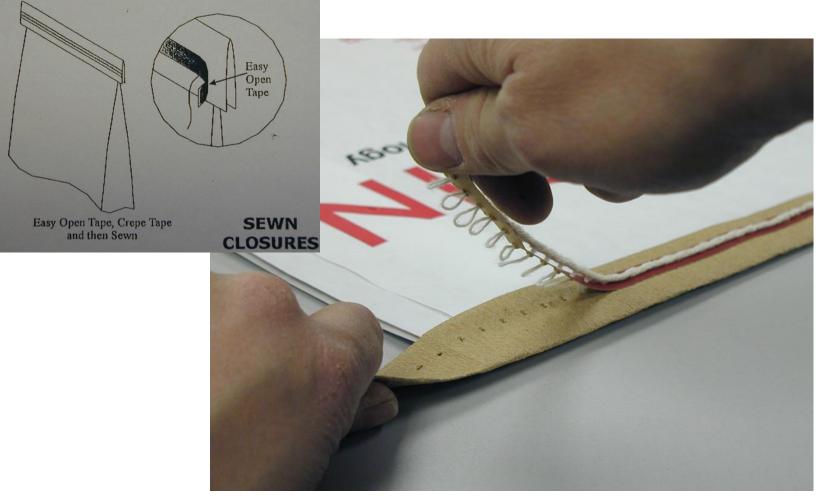

#### International Association of Operative Millers 2014

#### Cape Town, South Africa 3-6 December 2014

R. Bontemps F14/3990 1/10/2014



# Agricultural products: packaging







## I. SEWING TECHNIQUES



#### Sewing technique: plain sewn top







#### Sewing technique: fold over sewn top





#### **FISCHBEIN**<sup>®</sup>

### Sewing technique : Sewing with crepe paper







#### Sewing technique: easy open tape





# Sewing technique: tape over sewing new!



#### FISCHBEIN® A DURAVANT COMPANY Twin Needle Sewing Head New!





#### **II. MACHINES**



### Sewing - manual operation: PORTABLE SEWING MACHINE





# **FISCHBEIN**<sup>®</sup>

A DURAVANT COMPANY

Key element for sewing: the Sewing Head! KEY CHARACTERISTICS:

- Completely sealed in oil
- Variable speed, adjustable by pulley
- Variable stitch length
- Easy adjustments of thread tension
- A high performance rotary knife



### **The Sewing Head**





## **III. INNOVATIONS**



# **FISCHBEIN**<sup>®</sup>

# Tape over sewing : New! TOS 3000-SW







#### Tape over sealing : New! TOS 3000-SL





# TOS 3000: Key advantages

- Strong, durable, sift resistant closure
- Prevention of sifting of products or of contamination
- The option « Ea