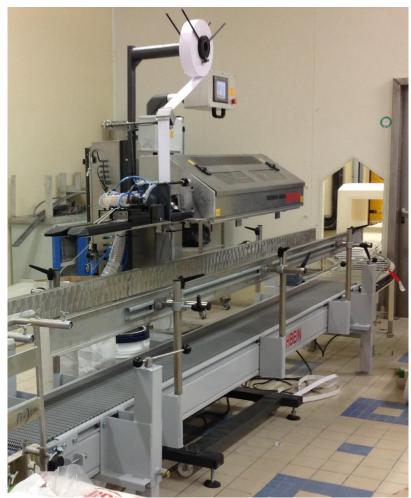

# High speed sewing systems New!

# HIGH SPEED SEWING THANKS TO:

- New in depth studies of mass movements
- Redesign of some parts
- New metallurgic composition
- Redesign of internal oil flow
- Special sophisticated surface treatments
- High performance rotary knife