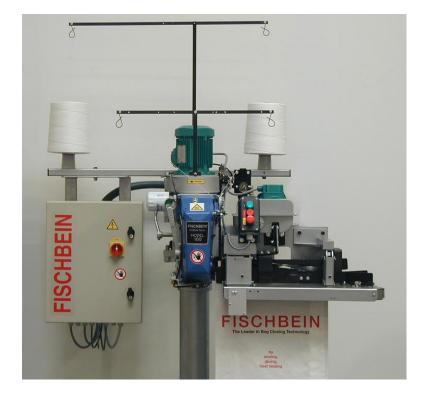

# **FISCHBEIN**<sup>®</sup>

A DURAVANT COMPANY

Key element for sewing: the Sewing Head! KEY CHARACTERISTICS:

- Completely sealed in oil
- Variable speed, adjustable by pulley
- Variable stitch length
- Easy adjustments of thread tension
- A high performance rotary knife

### **The Sewing Head**