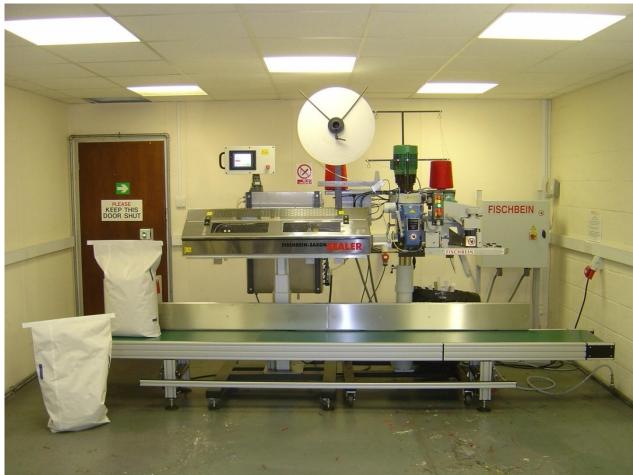

: plain sewn top







#### Sewing technique: fold over sewn top





#### **FISCHBEIN**<sup>®</sup>

### Sewing technique : Sewing with crepe paper







#### Sewing technique: easy open tape





# Sewing technique: tape over sewing new!



#### FISCHBEIN® A DURAVANT COMPANY Twin Needle Sewing Head New!





#### **II. MACHINES**



### Sewing - manual operation: PORTABLE SEWING MACHINE





# **FISCHBEIN**<sup>®</sup>

A DURAVANT COMPANY

Key element for sewing: the Sewing Head! KEY CHARACTERISTICS:

- Completely sealed in oil
- Variable speed, adjustable by pulley
- Variable stitch length
- Easy adjustments of thread tension
- A high performance rotary knife



### **The Sewing Head**





## **III. INNOVATIONS**



# **FISCHBEIN**<sup>®</sup>

# Tape over sewing : New! TOS 3000-SW







#### Tape over sealing : New! TOS 3000-SL





# TOS 3000: Key advantages

- Strong, durable, sift resistant closure
- Prevention of sifting of products or of contamination
- The option « Easy open »
- Easy integration into existing line
- Work with or without a PE inner liner
- A « double closure »
- Compact machine



# TOS 3000: Target segments

The TOS 3000 is now "the" reference for the following segments:

- Chemical products
- Milk powder
- Fertilizers

• . . .

• Milling soon?



#### Sewing technique: twin closure New!







#### Sewing System with infeed: automatic operation







#### **Fischbein infeeds**







# High speed sewing systems New!







# HIGH SPEED SEWING THANKS TO:

- New in depth studies of mass movements
- Redesign of some parts
- New metallurgic comp