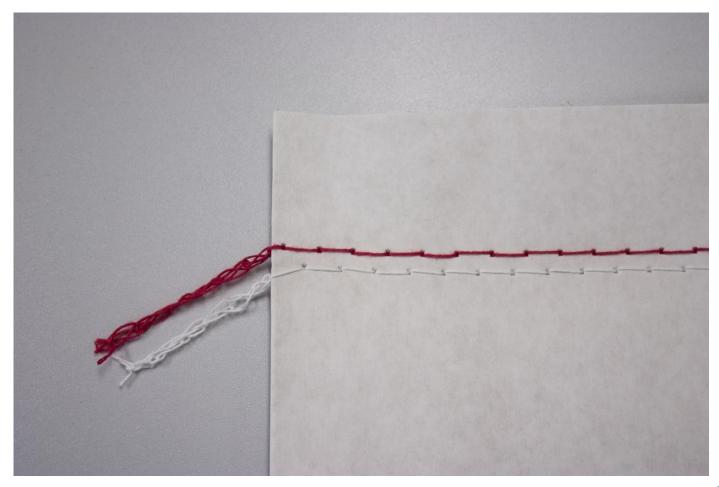

#### International Association of Operative Millers 2014

#### Cape Town, South Africa 3-6 December 2014

R. Bontemps F14/3990 1/10/2014



# Agricultural products: packaging







## I. SEWING TECHNIQUES



#### Sewing technique: plain sewn top







#### Sewing technique: fold over sewn top





#### **FISCHBEIN**<sup>®</sup>

### Sewing technique : Sewing with crepe paper







#### Sewing technique: easy open tape





# Sewing technique: tape over sewing new!



#### FISCHBEIN® A DURAVANT COMPANY Twin Needle Sewing Head New!





#### **II. MACHINES**



### Sewing - manual operation: PORTABLE SEWING MACHINE





# **FISCHBEIN**<sup>®</sup>

A DURAVANT COMPANY

Key element for sewing: the Sewing Head! KEY CHARACTERISTICS:

- Completely sealed in oil
- Variable speed, adjustable by pulley
- Variable stitch length
- Easy adjustments of thread tension
- A high performance rotary knife



### **The Sewing Head**





## **III. INNOVATIONS**



# **FISCHBEIN**<sup>®</sup>

# Tape over sewing : New! TOS 3000-SW







#### Tape over sealing : New! TOS 3000-SL





# TOS 3000: Key advantages

- Strong, durable, sift resistant closure
- Prevention of sifting of products or of contamination
- The option « Easy open »
- Easy integration into existing line
- Work with or without a PE inner liner
- A « double closure »
- C