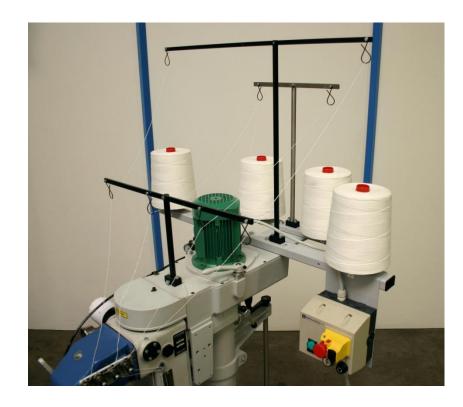

iable speed, adjustable by pulley
- Variable stitch length
- Easy adjustments of thread tension
- A high performance rotary knife



### **The Sewing Head**





## **III. INNOVATIONS**



# **FISCHBEIN**<sup>®</sup>

# Tape over sewing : New! TOS 3000-SW







#### Tape over sealing : New! TOS 3000-SL





# TOS 3000: Key advantages

- Strong, durable, sift resistant closure
- Prevention of sifting of products or of contamination
- The option « Easy open »
- Easy integration into existing line
- Work with or without a PE inner liner
- A « double closure »
- Compact machine



# TOS 3000: Target segments

The TOS 3000 is now "the" reference for the following segments:

- Chemical products
- Milk powder
- Fertilizers

• . . .

• Milling soon?



#### Sewing technique: twin closure New!







#### Sewing System with infeed: automatic operation







#### **Fischbein infeeds**







# High speed sewing systems New!







# HIGH SPEED SEWING THANKS TO:

- New in depth studies of mass movements
- Redesign of some parts
- New metallurgic composition
- Redesign of internal oil flow
- Special sophisticated surface treatments
- High performance rotary knife

# **FISCHBEIN**<sup>®</sup>

A DURAVANT COMPANY

# Fischbein

#### ✓ SOLUTIONS

to your specific bag closing requirements from an extensive range of top quality equipment.

DEVELOPMENT
using the latest proven technology

- WORLDWIDE SERVICE through a large distributors network
- « JUST IN TIME » DELIVERIES of spare parts and new machines
- ✓ QUALITY PRODUCTS