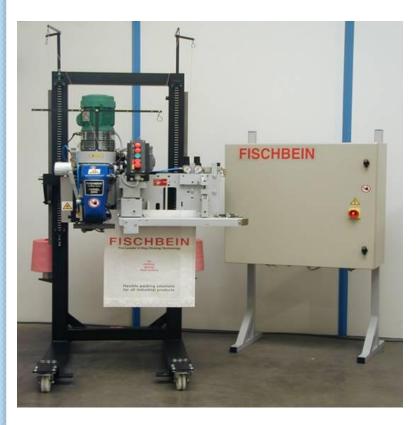

### **The Sewing Head**





## **III. INNOVATIONS**



# **FISCHBEIN**<sup>®</sup>

# Tape over sewing : New! TOS 3000-SW







#### Tape over sealing : New! TOS 3000-SL





# TOS 3000: Key advantages

- Strong, durable, sift resistant closure
- Prevention of sifting of products or of contamination
- The option « Easy open »
- Easy integration into existing line
- Work with or without a PE inner liner
- A « double closure »
- Compact machine



# TOS 3000: Target segments

The TOS 3000 is now "the" reference for the following segments:

- Chemical products
- Milk powder
- Fertilizers

• . . .

• Milling soon?



#### Sewing technique: twin closure New!







#### Sewing System with infeed: automatic operation







#### **Fischbein infeeds**







# High speed sewing systems New!







# HIGH SPEED SEWING THANKS TO:

- New in depth studies of mass movements
- Redesign of some parts
- New metallurgic composition
- Redesign of internal oil flow
- Special sophisticated surface treatments
- High performance rotary knife

# **FISCHBEIN**<sup>®</sup>

A DURAVANT COMPANY

# Fischbein

#### ✓ SOLUTIONS

to your specific bag closing requirements from an extensive range of top quality equipment.

DEVELOPMENT
using the latest proven technology

- WORLDWIDE SERVICE through a large distributors network
- « JUST IN TIME » DELIVERIES of spare parts and new machines
- ✓ QUALITY PRODUCTS