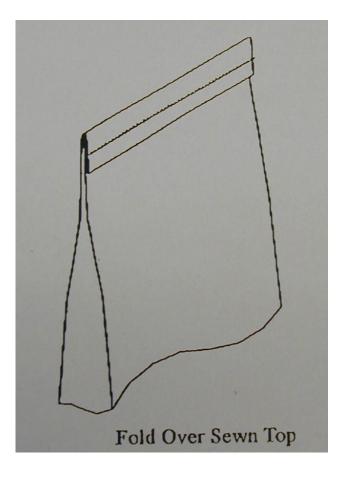

#### International Association of Operative Millers 2014

#### Cape Town, South Africa 3-6 December 2014

R. Bontemps F14/3990 1/10/2014



# Agricultural products: packaging







## I. SEWING TECHNIQUES



#### Sewing technique: plain sewn top







#### Sewing technique: fold over sewn top





#### **FISCHBEIN**<sup>®</sup>

### Sewing technique : Sewing with crepe paper







#### Sewing technique: easy open tape





# Sewing technique: tape over sewing new!



#### FISCHBEIN® A DURAVANT COMPANY Twin Needle Sewing Head New!





#### **II. MACHINES**



### Sewing - manual operation: PORTABLE SEWING MACHINE





# **FISCHBEIN**<sup>®</sup>

A DURAVANT COMPANY

Key element for sewing: the Sewing Head! KEY CHARACTERISTICS:

- Completely sealed in oil
- Variable speed, adjustable by pulley
- Variable stitch length
- Easy adjustments of thread tension
- A high performance rotary knife



### **The Sewing Head**





## **III. INNOVATIONS**



# **FISCHBEIN**<sup>®</sup>

# Tape over sewing : New! TOS 3000-SW







#### Tape over sealing : New! TOS 3000-SL





# TOS 3000: Ke