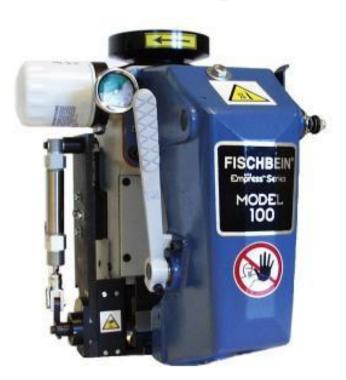

/2014



# Agricultural products: packaging







## I. SEWING TECHNIQUES



#### Sewing technique: plain sewn top







#### Sewing technique: fold over sewn top





#### **FISCHBEIN**<sup>®</sup>

### Sewing technique : Sewing with crepe paper







#### Sewing technique: easy open tape





# Sewing technique: tape over sewing new!



#### FISCHBEIN® A DURAVANT COMPANY Twin Needle Sewing Head New!





#### **II. MACHINES**



### Sewing - manual operation: PORTABLE SEWING MACHINE





# **FISCHBEIN**<sup>®</sup>

A DURAVANT COMPANY

Key element for sewing: the Sewing Head! KEY CHARACTERISTICS:

- Completely sealed in oil
- Variable speed, adjustable by pulley
- Variable stitch length
- Easy adjustments of thread tension
- A high performance rotary knife



### **The Sewing Head**





## **III. INNOVATIONS**



# **FISCHBEIN**<sup>®</sup>

# Tape over sewing : New! TOS 3000-SW







#### Tape over sealing : New! TOS 3000-SL





# TOS 3000: Key advantages

- Strong, durable, sift resistant closure
- Prevention of sifting of products or of contamination
- The option « Easy open »
- Easy integration into existing line
- Work with or without a PE inner liner
- A « double closure »
- Compact machine



# TOS 3000: Target segments

The TOS 3000 is now "the" reference for the following segments:

- Chemical products
- Milk powder
- Fertilizers

• . . .

• Milling soon?



#### Sewing technique: twin closure New!







#### Sewing System with infeed: automatic operation







#### **Fischbein infeeds**







# High speed sewing systems New!







# HIGH SPEED SEWING T