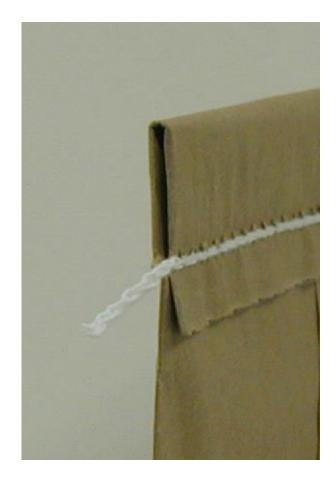

#### International Association of Operative Millers 2014

#### Cape Town, South Africa 3-6 December 2014

R. Bontemps F14/3990 1/10/2014



# Agricultural products: packaging







## I. SEWING TECHNIQUES



#### Sewing technique: plain sewn top







#### Sewing technique: fold over sewn top





#### **FISCHBEIN**<sup>®</sup>

### Sewing technique : Sewing with crepe paper







#### Sewing technique: easy open tape





# Sewing technique: tape over sewing new!



#### FISCHBEIN® A DURAVANT COMPANY Twin Needle Sewing Head New!





#### **II. MACHINES**



### Sewing - manual operation: PORTABLE SEWING MACHINE





# **FISCHBEIN**<sup>®</sup>

A DURAVANT COMPANY

Key element for sewing: the Sewing Head! KEY CHARACTERISTICS:

- Completely sealed in oil
- Variable speed, adjustable by pulley
- Variable stitch length
- Easy adjustments of thread tension
- A high performance rotary knife



### **The Sewing Head**





## **III. INNOVATIONS**



# **FISCHBEIN**<sup>®</sup>

# Tape over sewing : New! TOS 3000-SW







#### Tape over sealing : New! TOS 3000-SL





# TOS 3000: Key