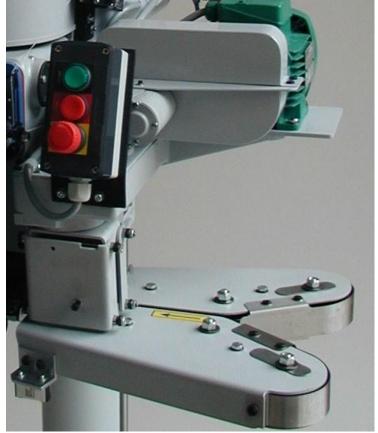

# **FISCHBEIN**<sup>®</sup>

A DURAVANT COMPANY

Key element for sewing: the Sewing Head! KEY CHARACTERISTICS:

- Completely sealed in oil
- Variable speed, adjustable by pulley
- Variable stitch length
- Easy adjustments of thread tension
- A high performance rotary knife

### **The Sewing Head**