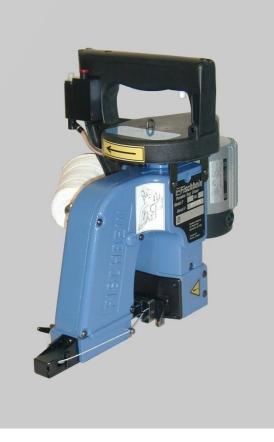

#### International Association of Operative Millers 2014

#### Cape Town, South Africa 3-6 December 2014

R. Bontemps F14/3990 1/10/2014



# Agricultural products: packaging







## I. SEWING TECHNIQUES



#### Sewing technique: plain sewn top







#### Sewing technique: fold over sewn top





#### **FISCHBEIN**<sup>®</sup>

### Sewing technique : Sewing with crepe paper







#### Sewing technique: easy open tape





# Sewing technique: tape over sewing new!



#### FISCHBEIN® A DURAVANT COMPANY Twin Needle Sewing Head New!





#### **II. MACHINES**



### Sewing - manual operation: PORTABLE SEWING MACHINE





# **FISCHBEIN**<sup>®</sup>

A DURAVANT COMPANY

Key element for sewing: the Sewing Head! KEY CHARACTERISTICS:

- Completely sealed in oil
- Variable speed, adjustable by pulley
- Variable stitch length
- Easy adjustments of thread tension
- A high performance rotary knife



### **The Sewing Head**





## **III. INNOVATIONS**



# **FISCHBEIN**<sup>®</sup>

# Tape over sewing : New! TOS 3000-SW







#### Tape over sealing : New! TOS 3000-SL





# TOS 3000: Key advantages

- Strong, durable, sift resistant closure
- Prevention of sifting of products or of contamination
- The option « Easy open »
- Easy integration into existing line
- Work with or without a PE inner liner
- A « double closure »
- Compact machine



# TOS 3000: Target segments

The TOS 3000 is now "the" reference fo