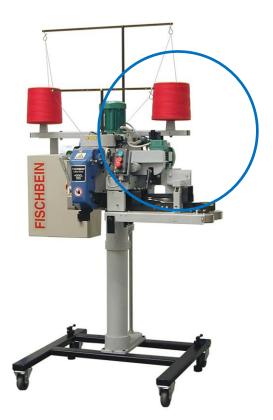

h
- Easy adjustments of thread tension
- A high performance rotary knife



### **The Sewing Head**





## **III. INNOVATIONS**



# **FISCHBEIN**<sup>®</sup>

# Tape over sewing : New! TOS 3000-SW







#### Tape over sealing : New! TOS 3000-SL





# TOS 3000: Key advantages

- Strong, durable, sift resistant closure
- Prevention of sifting of products or of contamination
- The option « Easy open »
- Easy integration into existing line
- Work with or without a PE inner liner
- A « double closure »
- Compact machine



# TOS 3000: Target segments

The TOS 3000 is now "the" reference for the following segments:

- Chemical products
- Milk powder
- Fertilizers

• . . .

• Milling soon?



#### Sewing technique: twin closure New!







#### Sewing System with infeed: automatic operation







#### **Fischbein infeeds**







# High speed sewing systems New!







# HIGH SPEED SEWING THANKS TO:

- New in depth studies of mass movements
- Redesign of some parts
- New metallurgic composition
- Redesign of internal oil flow
- Special sophisticated surface treatments
- High performance rotary knife

# **FISCHBEIN**<sup>®</sup>

A DURAVANT COMPANY

# Fischbein

#### ✓ SOLUTIONS

to your specific bag closing requirements from an extensive range of top quality equipment.

DEVELOPMENT
using the latest proven technology

- WORLDWIDE SERVICE through a large distributors network
- « JUST IN TIME » DELIVERIES of spare parts and new machines
- ✓ QUALITY PRODUCTS