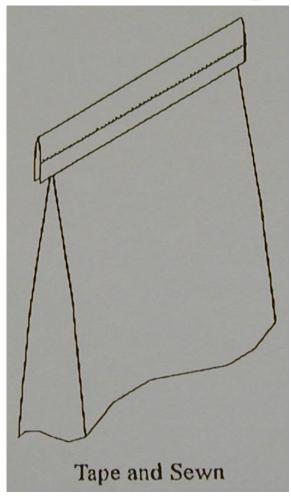

#### International Association of Operative Millers 2014

#### Cape Town, South Africa 3-6 December 2014

R. Bontemps F14/3990 1/10/2014



# Agricultural products: packaging







## I. SEWING TECHNIQUES



#### Sewing technique: plain sewn top







#### Sewing technique: fold over sewn top





#### **FISCHBEIN**<sup>®</sup>

### Sewing technique : Sewing with crepe paper







#### Sewing technique: easy open tape





# Sewing technique: tape over sewing new!



#### FISCHBEIN® A DURAVANT COMPANY Twin Needle Sewing Head New!





#### **II. MACHINES**



### Sewing - manual operation: PORTABLE SEWING MACHINE





# **FISCHBEIN**<sup>®</sup>

A DURAVANT COMPANY

Key element for sewing: the Sewing Head! KEY CHARACTERISTICS:

- Completely sealed in oil
- Variable speed, adjustable by pulley
- Variable stitch length
- Easy adjustments of thread tension
- A high performance rotary knife



### **The Sewing Head**





## **III. INNOVATIONS**



# **FISCHBEIN**<sup>®</sup>

# Tape over sewing : New! TOS 3000-SW







#### Tape over sealing : New! TOS 3000-SL





# TOS 3000: Key advantages

- Strong, durable, sift resistant closure
- Prevention of sifting of p