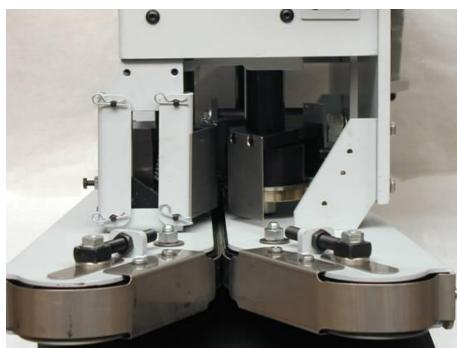

on
- A high performance rotary knife



### **The Sewing Head**





## **III. INNOVATIONS**



# **FISCHBEIN**<sup>®</sup>

# Tape over sewing : New! TOS 3000-SW







#### Tape over sealing : New! TOS 3000-SL





# TOS 3000: Key advantages

- Strong, durable, sift resistant closure
- Prevention of sifting of products or of contamination
- The option « Easy open »
- Easy integration into existing line
- Work with or without a PE inner liner
- A « double closure »
- Compact machine



# TOS 3000: Target segments

The TOS 3000 is now "the" reference for the following segments:

- Chemical products
- Milk powder
- Fertilizers

• . . .

• Milling soon?



#### Sewing technique: twin closure New!







#### Sewing System with infeed: automatic operation







#### **Fischbein infeeds**







# High speed sewing systems New!







# HIGH SPEED SEWING THANKS TO:

- New in depth studies of mass movements
- Redesign of some parts
- New metallurgic composition
- Redesign of internal oil flow
- Special sophisticated surface treatments
- High performance rotary knife

# **FISCHBEIN**<sup>®</sup>

A DURAVANT COMPANY

# Fischbein

#### ✓ SOLUTIONS

to your specific bag closing requirements from an extensive range of top quality equipment.

DEVELOPMENT
using the latest proven technology

- WORLDWIDE SERVICE through a large distributors network
- « JUST IN TIME » DELIVERIES of spare parts and new machines
- ✓ QUALITY PRODUCTS