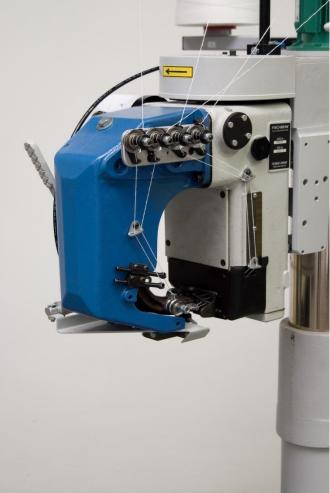

# **FISCHBEIN**<sup>®</sup>

A DURAVANT COMPANY

Key element for sewing: the Sewing Head! KEY CHARACTERISTICS:

- Completely sealed in oil
- Variable speed, adjustable by pulley
- Variable stitch length
- Easy adjustments of thread tension
- A high performance rotary knife

### **The Sewing Head**