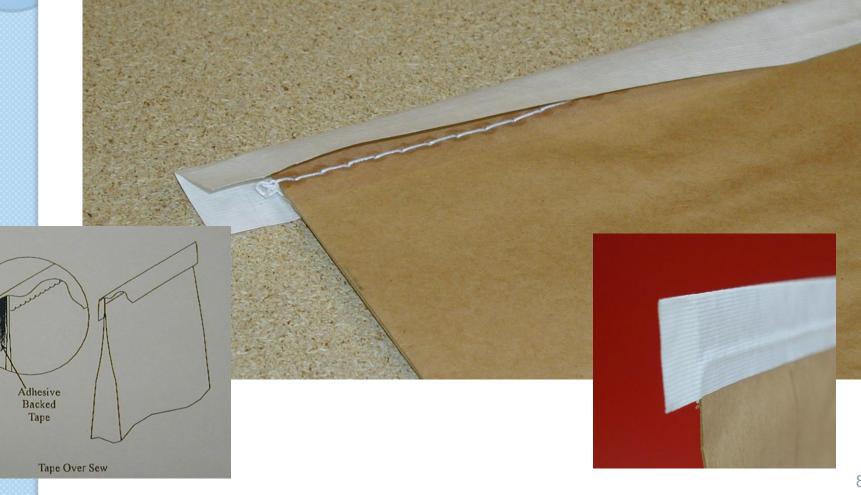

#### International Association of Operative Millers 2014

#### Cape Town, South Africa 3-6 December 2014

R. Bontemps F14/3990 1/10/2014



# Agricultural products: packaging







## I. SEWING TECHNIQUES



#### Sewing technique: plain sewn top







#### Sewing technique: fold over sewn top





#### **FISCHBEIN**<sup>®</sup>

### Sewing technique : Sewing with crepe paper







#### Sewing technique: easy open tape





# Sewing technique: tape over sewing new!



#### FISCHBEIN® A DURAVANT COMPANY Twin Needle Sewing Head New!





#### **II. MACHINES**



### Sewing - manual operation: PORTABLE SEWING MACHINE





# **FISCHBEIN**<sup>®</sup>

A DURAVANT COMPANY

Key element for sewing: the Sewing Head! KEY CHARACTERISTICS:

- Completely sealed in oil
- Variable speed, adjustable by pulley
- Variable stitch length
- Easy adjustments of thread tension
- A high performance rotary knife



### **The Sewing Head**





## **III. INNOVATIONS**



# **FISCHBEIN**<sup>®</sup>

# Tape over sewing : New! TOS 3000-SW







#### Tape over sealing : New! TOS 3000-SL





# TOS 3000: Key advantages

- Strong, durable, sift resistant closure
- Prevention of sifting of products or of contamination
- The option « Easy open »
- Easy integration into existing line