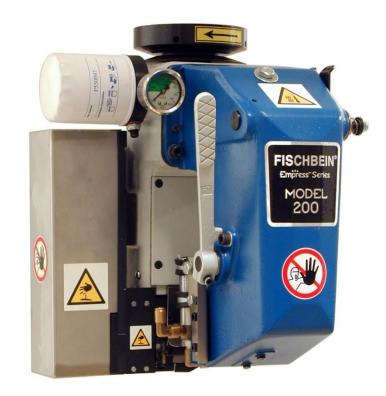

# **FISCHBEIN**<sup>®</sup>

A DURAVANT COMPANY

Key element for sewing: the Sewing Head! KEY CHARACTERISTICS:

- Completely sealed in oil
- Variable speed, adjustable by pulley
- Variable stitch length
- Easy adjustments of thread tension
- A high performance rotary knife

### **The Sewing Head**