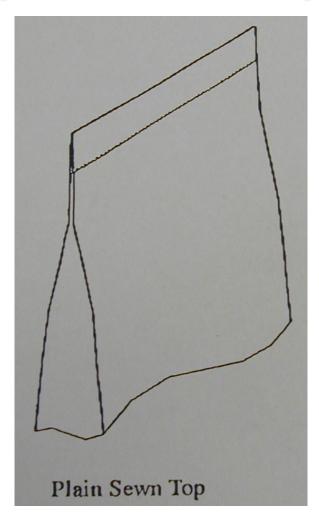

#### International Association of Operative Millers 2014

#### Cape Town, South Africa 3-6 December 2014

R. Bontemps F14/3990 1/10/2014



# Agricultural products: packaging







## I. SEWING TECHNIQUES



#### Sewing technique: plain sewn top







#### Sewing technique: fold over sewn top





#### **FISCHBEIN**<sup>®</sup>

### Sewing technique : Sewing with crepe paper







#### Sewing technique: easy open tape





# Sewing technique: tape over sewing new!



#### FISCHBEIN® A DURAVANT COMPANY Twin Needle Sewing Head New!





#### **II. MACHINES**



### Sewing - manual operation: PORTABLE SEWING MACHINE





# **FISCHBEIN**<sup>®</sup>

A DURAVANT COMPANY

Key element for sewing: the Sewing Head! KEY CHARACTERISTICS:

- Completely sealed in oil
- Variable speed, adjustable by pulley
- Variable stitch length
- Easy adjustments of thread tension
- A high performance rotary knife



### **The Sewing Head**





## **III. INNOVATIONS**



# **FISCHBEIN**<sup>®</sup>

# Tape over sewing : New! TOS 3000-SW







#### Tape over