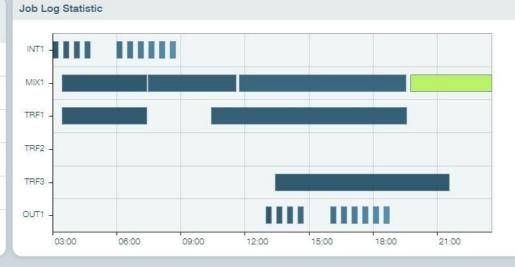

#### Main Data

Mill Performance Job reports Quality reports etc....

Overview for decision makeing

|   | Alarm                                | Count |
|---|--------------------------------------|-------|
|   |                                      | Count |
| 1 | 1-M102 (Airlock) fault - isolated    | 15    |
| 2 | 1-M101 (Airlock) Fault               | 14    |
| 3 | 4-M401 Discharger Hopper below mixer | 10    |
| 4 | 1-M101 (Airlock) Fault               | 8     |
| 5 | 1-M101 (Airlock) Fault               | 8     |