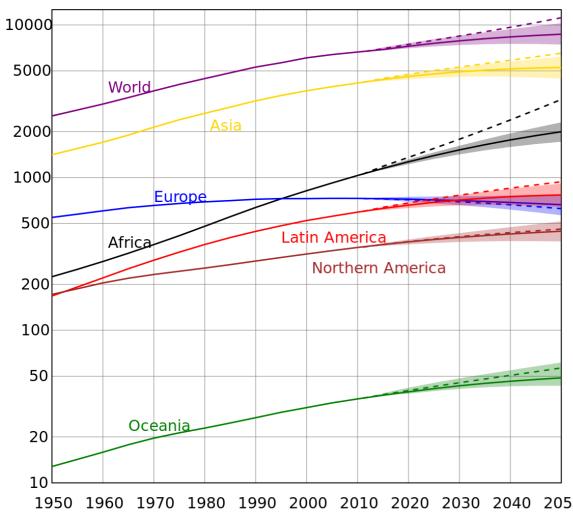

### The outlook is promising! The population continues to grow.

1950 1960 1970 1980 1990 2000 2010 2020 2030 2040 2050

Source: Estimates of population evolution in different continents between 1950 and 2050, according to the United Nations.